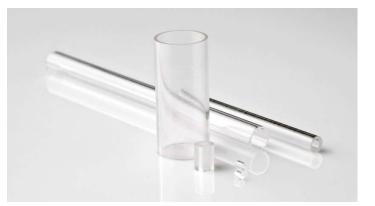

## Description

Sapphire Tubes are available in a range of sizes and can be held tighter in tolerance than metal. Stock sizes start with ID .015" and can be made up to almost any ID and OD. Sapphire Tubes are excellent choice for feed-through applications due to material strength.

## **Typical Applications**

- Guides
- Insulators
- Flow Control
- Spacers