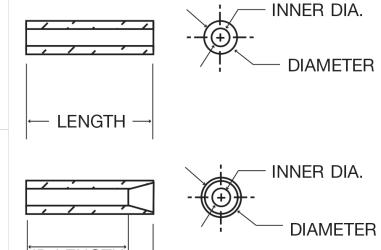

## Sapphire Tubes & Ruby Tubes - SP-55 **Specifications**

| Inside Diameter .017/.019"           |
|--------------------------------------|
|                                      |
| Outside Diameter .064/.065"          |
| Length .0590/.0630"                  |
| ID Length .0460/.0500" Sapphire Tube |