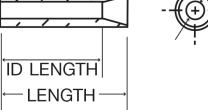

## Sapphire Tubes & Ruby Tubes - SP-55 **Specifications**

| Inside Diameter .017/.019"           |
|--------------------------------------|
|                                      |
| Outside Diameter .064/.065"          |
| Length .0590/.0630"                  |
| ID Length .0460/.0500" Sapphire Tube |